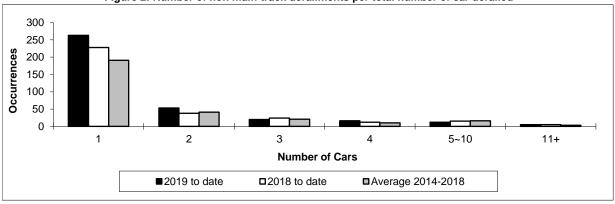

Month

2019 □2018 □ Average 2014-2018

Figure 2: Number of non main-track derailments per total number of car derailed

<sup>\*</sup> Under new reporting requirements all derailments are reportable.