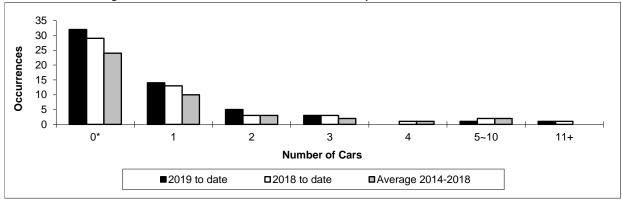

Figure 2: Number of non main-track train collisions per total number of car derailed

<sup>\*</sup> Number of collisions with no derailments.

Table 5
Non main-track train derailment accidents and incidents by province\*