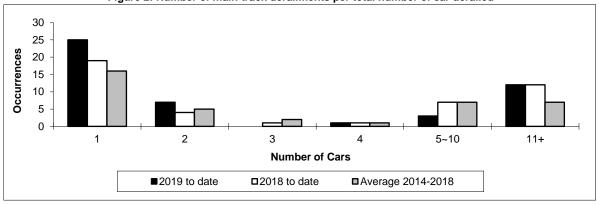

Month

2019 2018 Average 2014-2018

Figure 2: Number of main-track derailments per total number of car derailed

Figure 1: Number of main-track train derailments per month

<sup>\*</sup> Under new reporting requirements all derailments are reportable.